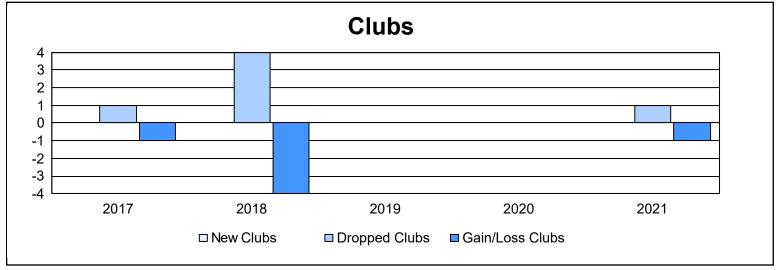

District 5M 13 As of June 2021 Cumulative

| Year      | New<br>Clubs | Dropped<br>Clubs | Gain/<br>Loss<br>Clubs | New<br>Members | Charter<br>Members | Reinstate<br>Members | Transfer<br>Members | Total<br>Member<br>Added | Total<br>Members<br>Dropped | Gain/<br>Loss<br>Members |
|-----------|--------------|------------------|------------------------|----------------|--------------------|----------------------|---------------------|--------------------------|-----------------------------|--------------------------|
| 2016-2017 | 0            | 1                | -1                     | 64             | 0                  | 1                    | 6                   | 71                       | 146                         | -75                      |
| 2017-2018 | 0            | 4                | -4                     | 63             | 0                  | 3                    | 10                  | 76                       | 144                         | -68                      |
| 2018-2019 | 0            | 0                | 0                      | 75             | 1                  | 5                    | 9                   | 90                       | 107                         | -17                      |
| 2019-2020 | 0            | 0                | 0                      | 59             | 0                  | 2                    | 4                   | 65                       | 89                          | -24                      |
| 2020-2021 | 0            | 1                | -1                     | 49             | 9                  | 10                   | 1                   | 69                       | 117                         | -48                      |
| Average   | 0            | 1                | -1                     | 62             | 2                  | 4                    | 6                   | 74                       | 121                         | -46                      |